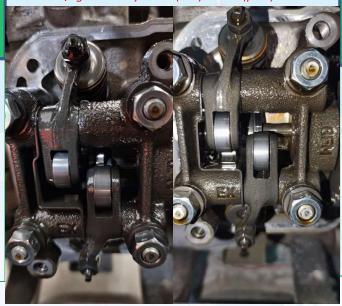

hoạt chất làm sạch mạnh mẽ phân tán cặn bẩn bên trong động cơ, giúp chúng có thể được xả bỏ dễ dàng, qua đó làm sạch và giúp động cơ sẵn sàng cho việc thay dầu mới.

3

Castrol Engine Shampoo – Two Wheelers loại bỏ đến 85% cặn bẩn\* bên trong động cơ, cung cấp giải pháp làm sạch vượt trội giúp tăng cường công suất động cơ

\* Dựa trên kết quả làm sạch cặn bùn trong thử nghiệm động cơ xăng



### **CASTROL ENGINE SHAMPOO 1-2- THỢ MÁY**



### GẤP ĐÔI LỢI ÍCH CHO KHÁCH HÀNG

- Dù thay nhớt thường xuyên, cặn bẩn vẫn có thể hình thành và bám bẩn động cơ làm giảm hiệu suất động cơ. Làm sạch động cơ mà không cần mở lốc máy giúp phục hồi công suất tối đa.
- Tiết kiệm chi phí thay thế chi tiết phụ tùng do bám cặn bùn lâu ngày làm hỏng hóc.

Hình động cơ xe máy trước (trái) và sau (phải) súc rửa



#### GẤP ĐÔI LỢI NHUẬN CHO CỬA HÀNG

- Lợi nhuận trên từng chai Engine Shampoo – Two Wheelers xấp xỉ khi thay từng chai nhớt làm tăng lợi nhuận bán hàng.
- Khách hàng hài lòng với hiệu quả làm sạch của sản phẩm - Tin tưởng và quay lại nhiều hơn.

Engine Shampoo



#### VẤN ĐỀ

Một trong những vấn đề nghiêm trọng nhất của động cơ xe máy là sự hình thành và tích tụ cặn bùn bên trong động cơ, khiến gia tăng mài mòn và suy giảm công suất động cơ

# BẠN CÓ BIẾT CẶN BÙN CÓ THỂ LÀM TẮC NGHỮN ỐNG DẪN DẦU & VIỆC THAY DẦU THÔNG THƯỜNG CŨNG KHÔNG LOẠI BỎ HOÀN TOÀN CẶN BÙN?

Dầu động cơ

Nhiệt

Ô-xi

Nước

Nhiên liệu

Bui/Muội than

Lọt khí

Thời gian



















■ Nhiên liệu



Cặn bùn









### VẤN ĐỀ

#### Nguyên nhân hình thành cặn bùn

- Kéo dài quá mức hoặc bỏ qua việc thay dầu động